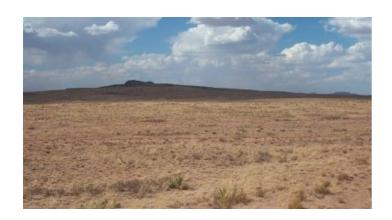

### Large 2.5 acre parcel near Petrified Forest & Painted Desert

#### **ARIZONA RANCHOS**

Located 7 miles east of Holbrook at the SUN VALLEY Exit

Near Painted Desert and Petrified Forest

no time limit to build. camp, RV

Sun Valley is a populated place east of Holbrook, Arizona along Interstate 40.

It is located at 34°58'50.09 N 110°3'29.43 W in the Painted Desert and covers an area of 31.56 square miles

Sun Valley has always been a sleepy community along the old western highway of Old Route 66 and the newer Interstate 40. Not much is known about the settlement and how its roots began as a community, but it has and still remains largely rural and sparsely populated. Cattle Ranching has been one of the largest agricultural activity in the area