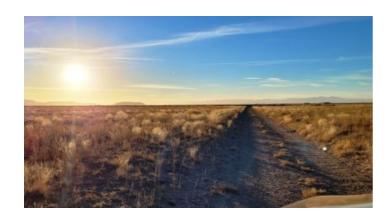

GENERAL LOCATION: about 6.5 miles S-sw of Blanca. Just west of CR 12

GPS (approx): 37.3503, -105.5538; and 37.3503708, -105.551786

GENERAL ELEVATION: 7720'

GENERAL INFORMATION: There is remains of an old building/house on Lot 6. Mobile, Modulars, site builds

allowed. Check with the county for your intended usage.

TYPE OF TERRAIN: level

ZONING: residential recreational

POWER: no

PHONE: no

WATER: no. must install well or holding tank.

SEWER: No. Only needed when/if you build.