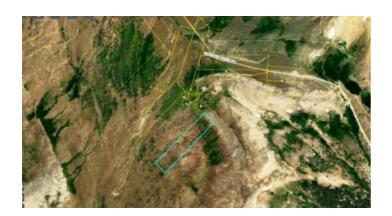

**APN:** R002988

GPS: 39.128448362894, -106.18919083069

Power: NBO Taxes: \$185 Seller Fees: \$90

Lake County Colorado

Land \* Real Estate

Bohen & Lane #3 patented mining claim 1/2 undivided interest

- SIZE: 10.20+/- acresAPN#: R002988
- LEGAL DESCRIPTION: US Mineral Survey # 13840 a 1/2 undivided interest in the Bohen & Lane #3 Mining Claim 35-10-79 cont. 10.20 A
- STATE: ColoradoCOUNTY: Lake
- GENERAL LOCATION: Eastern Lake County near Park County Line and Weston pass
- GPS (approx.): NW: 39.128986, -106.189105; NE: 39.12842, -106.188354; SW: 39.126023, -106.192.838; SE: 39.125441, -106.192087
- GENERAL ELEVATION: 12,000'-12,200'
- GENERAL INFORMATION: High Altitude, Remote, mountain land. 1/2 undivided interest. there are 2 other owners that own 1/4 each. No pictures at this time.
- TYPE OF TERRAIN: sloping
- ZONING: check with county for your intended usage.
- POWER: NOPHONE: No
- WATER: no. would need to install well or holding tank.
- SEWER: No. Only needed when/if you build.
- ROADS:
- PROPERTY TAX: \$185 a year
- CLOSING/DOC. FEES: \$90
- TIME LIMIT TO BUILD: none
- ASSOCIATION DUES: none
- TITLE INFORMATION: Free and clear
- Owner financing available.
- No Qualifying. No Credit Checks.
- Gps/lats/longs coordinates are provided as a tool to assist the Buyer.
- Use the maps to confirm.
- BUYER TO VERIFY listings' GPS coordinates
- FINANCING INFO andPURCHASE INFO