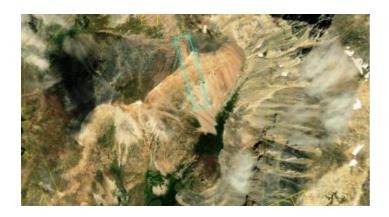

### Lake County Colorado - Diana Patented Mining Claim - Mountainous

#### DIANA PATENTED MINING CLAIM

SIZE: 10.33+/- acres

APN#: N001187

• LEGAL DESCRIPTION: MS# 02455 Diana

STATE: ColoradoCOUNTY: Lake

• GENERAL LOCATION: Eastern Lake County near Park County line. Near Dyer amphitheater area

• GPS (approx.): NW: 39.242238 , -106.196991 ; NE: 39.242454 , -106.195918 ; SE: 39.238466 , -106.194438; sw: 39.238216 , -106.195511

GENERAL ELEVATION: 12,200'-13,000'

- GENERAL INFORMATION: Surrounded by government lands at the saddle between Ball Mountain and West Dyer Mountain.
- TYPE OF TERRAIN: Mountainous. steep
- ZONING: Mining/Naturalk resources. check with county for your intended usage.
- POWER: No
- PHONE: No
- WATER: no. would need to install well or holding tank.
- SEWER: No. Only needed when/if you build.
- ROADS: none. must hike or pack in
- PROPERTY TAX: \$64 a year
- CLOSING/DOC. FEES: \$90
- TIME LIMIT TO BUILD: none
- ASSOCIATION DUES: none
- TITLE INFORMATION: Free and clear
- Owner financing available.
- No Qualifying. No Credit Checks.
- Gps/lats/longs coordinates are provided as a tool to assist the Buyer.
- Use the maps to confirm.
- BUYER TO VERIFY listings' GPS coordinates
- FINANCING INFO and PURCHASE INFO