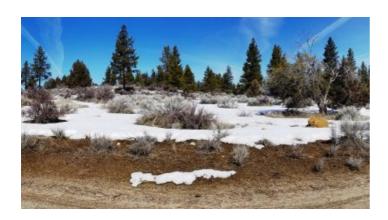

#### Klamath Forest Estates - Main Road Access - Power - Trees

### Trees \* Views

#### Main Road with Power

SIZE: 3.04 +/- acresAPN#: R273581

MapTaxLot#: 3510-035B0-01300-000

- LEGAL DESCRIPTION: Klamath Forest Estates 1st addition, Block 41, Lot 24
- STATE: OregonCOUNTY: Klamath
- GENERAL LOCATION: Northsside of Arrowhead, 2nd lot east of Sprague River Drive
- GPS (approx.): 42.4995 , -121.5059
- GENERAL ELEVATION: 4420-4460 ft
   GENERAL INFORMATION Provided in the second se
- GENERAL INFORMATION: Property slightly slopes up from road which makes for Huge southerly views. Front
  part of subdivision. Easy access. Property is buildable. Camp. RV.
- TYPE OF TERRAIN: slight slope up to back of parcel.
- ZONING: Residential check with Klamath County for your intended usage
- POWER: at road.
- PHONE: at road
- WATER: no. must install well or holding tank.
- SEWER: No. must install when/if you build.
- ROADS: dirt
- PROPERTY TAX: \$75 a year
- CLOSING/DOC. FEES: \$175
- TIME LIMIT TO BUILD: none
- ASSOCIATION DUES: none
- TITLE INFORMATION: Free and clear
- AREA INFO: Klamath County Info outside Link
- FINANCING INFO and PURCHASE INFO
- Owner financing available.
- No Qualifying. No Credit Checks.
- Gps/lats/longs coordinates are provided as a tool to assist the Buyer.
- Use the maps to confirm.