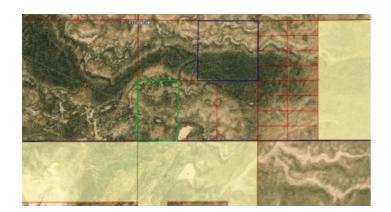

#### **BLUE OUTLINED PARCEL ON MAP**

- SIZE: 160 +/- acres (2/3 = 106.66ac net)
- APN#: 0496491; E-0534-0003-0000
- LEGAL DESCRIPTION: Undivided 2/3 interest in NE1/4, section 34, T32A, R13W, SLM
- STATE: Utah
- COUNTY: Iron
- GENERAL LOCATION: about 8.5 miles E of Lund
- GPS (approx. ): NW: 37.9836 , -113.2995 ; NE: 37.9836 , -113.2904 , SE: 37.9764 , -113.2905 , SW: 37.9764 , -113.2996
- GENERAL ELEVATION: 5140 ft.
- GENERAL INFORMATION: wide open spaces. Remote. Camp, RV, Build. No restrictions. Animals allowed
- TYPE OF TERRAIN: level-rolling
- ZONING: AG. check with county for your intended usage.
- POWER: NO
- PHONE: NO
- WATER: no. would need to install well or holding tank.
- SEWER: No. Only needed when/if you build.
- ROADS: dirt
- PROPERTY TAX: \$76 a year
- CLOSING/DOC. FEES: \$90.
- TIME LIMIT TO BUILD: none
- ASSOCIATION DUES: none
- TITLE INFORMATION: Free and clear
- Owner financing available.
- · No Qualifying. No Credit Checks.
- Gps/lats/longs coordinates are provided as a tool to assist the Buyer.
- Use the maps to confirm.
- BUYER TO VERIFY listings' GPS coordinates
- FINANCING INFO and PURCHASE INFO