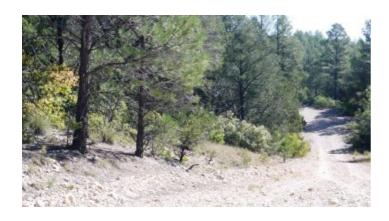

#### Timberon TROUT

• SIZE: .379

APN#: R044367

LEGAL DESCRIPTION: Timberon #12 Replat; Block 117, Lot 11

STATE: New MexicoCOUNTY: Otero

• GENERAL LOCATION: On Trout Eastern Part of Timberon

GPS coordiantes: 32.62692013820008 , -105.67155279419563

• GENERAL ELEVATION: approx. 6900 ft.

GENERAL INFORMATION:TYPE OF TERRAIN: rollingZONING: residential

POWER: nearbyPHONE: unknown

• WATER: Standby Water \$54 a year

• SEWER: No. Only needed when/if you build.

• ROADS: dirt

PROPERTY TAX: approx. \$20 a year

CLOSING/DOC. FEES: \$90.TIME LIMIT TO BUILD: none

ASSOCIATION DUES: POA fees \$30 a year

PLAT MAP: PLAT MAP

• TITLE INFORMATION: Free and clear

AREA INFO: Timberon Info

#### **TIMBERON**

Subdivision is surrounded by the Lincoln National Forest. Timberon is located about 35 miles South of Cloudcroft in Otero County.

Elevation range 6800-7150 ft.

what benefits you get please contact: