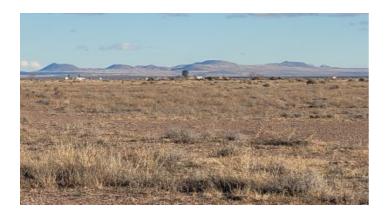

Great warm sunny weather year-round; winters 60's-70's, low humidity.

Views of the Florida mountains.

Palomas Mexico about 30 miles South. Las Cruces 50 miles East. El Paso 90 miles East.

Size: 1/2 +/- acre

Vegetation: desert

Elevation (approx.): 4125 feet

Closing/Doc. Fees: \$115

\*\*Owner financing available.

No Qualifying. No Credit Checks.

Gps/lats/longs coordinates are provided as a tool to assist the Buyer.