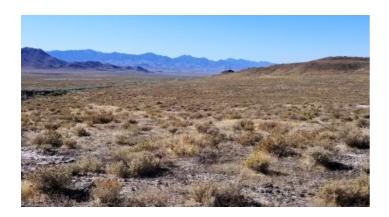

# Incredible Views - Paved Road Frontage - Borders BLM - Mobiles, Modulars, Sitebuilds Allowed

#### Coal Canyon road Frontage paved road

- SIZE: 43.29 +/- acres
- APN#: 015-600-04
- LEGAL DESCRIPTION: Parcel 4 of that certain map Division into Large Parcels for Reserve Land Management, Inc., Sec. 5, T25N, R43E, M.D.B.M, File # 355778
- STATE: Nevada
  SOUNTY Barrels
- COUNTY: Pershing
- GENERAL LOCATION: 19 miles from IH80 on Coal Canyon Road
- GPS (approx.): NE @ rd: 40.07189 , -118.187645 ; SE @ rd: 40.068574 , -118.187344 ; NW: 40.07189 , -118.927092 ; SW: 40.06854 , -118.19266
- GENERAL ELEVATION: 4220'-4250'
- GENERAL INFORMATION: Borders BLM to North. No restrictions camp, Build, mobiles modulars allowed.
- TYPE OF TERRAIN: level rolling
- ZONING: check with the county for your intended usage
- POWER: NoPHONE: No
- WATER: no. must install well or holding tank.
- SEWER: No. Only needed when/if you build.
- ROADS: Paved
- PROPERTY TAX: \$89 a year
- CLOSING/DOC. FEES: \$135
- TIME LIMIT TO BUILD: none
- ASSOCIATION DUES: none
- PLAT MAP: Request plat map be sure to state the address or description of the map you want.
- TITLE INFORMATION: Free and clear
- Outside Info Links:
- · AREA INFO: Pershing County info
- Owner financing available.
- No Qualifying. No Credit Checks.
- Gps/lats/longs coordinates are provided as a tool to assist the Buyer.
- Use the maps to confirm.