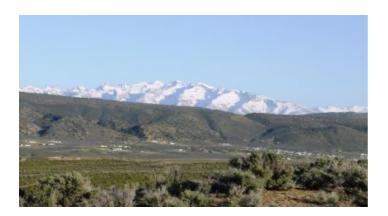

## **Property Details**

Property Types: Land, Residential, Recreational State: Nevada County: Elko County City: Elko Price: \$4,500 Total Acreage: 2.06 Property ID: mvr 4-43-5 Property Address: NE corner of Walapai & 18th, Elko, NV APN: 036-043-005 GPS: 40.893735070374, -115.73316898901 Subdivision: Meadow Valley Ranches Unit: 4 Block: 43 Lot: 5 Association Fees: none Power: NO Taxes: \$45 Seller Fees: 135

### MEADOW VALLEY RANCHES

- SIZE: 2.06 +/- acres
- APN#: 036-043-005
- LEGAL DESCRIPTION: Meadow Valley Ranchos Unit- 4 File 11260; Block- 43 Lot- 5
- STATE: Nevada
- COUNTY: Elko
- GENERAL LOCATION: NE corner of Walapai & 18th about 8 miles E-NE of Elko just North of Interstate 80
- GPS (approx.): NW: 40.8939 , -115.7333; NE: 40.8938 , -115.7322 ; SE: 40.893 , -115.7322 , SW: 40.893 , -115.7333
- GENERAL ELEVATION: 5320 feet
- GENERAL INFORMATION: Corner Lot. Buildable parcel. school bus stop nearby. No restrictions. Mobiles, modulars, site-builds allowed.
- TYPE OF TERRAIN: level-rolling. elevated on a bench type knoll
- ZONING: residential
- POWER: No
- PHONE: No
- WATER:No
- SEWER: No
- ROADS: dirt
- PROPERTY TAX: \$45 a year
- CLOSING/DOC. FEES: \$135
- TIME LIMIT TO BUILD: none
- ASSOCIATION DUES: none
- PLAT MAP: Lot 5 in Block 43 on Plat Map
- TITLE INFORMATION: Free and clear