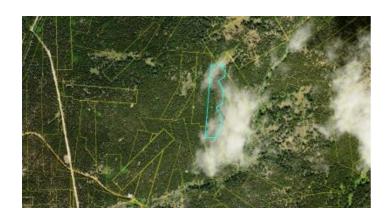

**APN:** N000442

GPS: 39.273515785139, -106.26181646494

Roads: 4wd Power: No Taxes: \$85 Seller Fees: 90

ake County Colorado

patented mining claims

Land \* Real Estate

ORO patented mining claim 1/2 undivided interest

- SIZE: 9.80 +/- acres
- APN#: N000442
- LEGAL DESCRIPTION: US Mineral Survey #4934 a 1/2 undivided interest in the Oro Mining Claim 07-09-79 also 18 Calif 9.80 AC.
- STATE: Colorado
- COUNTY: Lake
- GENERAL LOCATION: about 2 miles NE of Leadville
- GPS (approx. ): NW: 39.274446 , -106.262369 ; NE: 39.274463 , -106.261495 ; SW: 39.27031 , -106.262846 ; SE: 39.27031 , -106.262031
- GENERAL ELEVATION: 10,800'-11,000'
- GENERAL INFORMATION: Lots of Trees. Going up Canterbury Hill. No pictures at this time.
- TYPE OF TERRAIN: sloping
- ZONING: check with county for your intended usage.
- POWER: NO
- PHONE: NO
- WATER: no. would need to install well or holding tank.
- SEWER: No. Only needed when/if you build.
- ROADS: 4wd
- PROPERTY TAX: \$85 a year
- CLOSING/DOC. FEES: \$90
- TIME LIMIT TO BUILD: none
- ASSOCIATION DUES: none
- TITLE INFORMATION: Free and clear
- Owner financing available.
- No Qualifying. No Credit Checks.
- Gps/lats/longs coordinates are provided as a tool to assist the Buyer.
- Use the maps to confirm.
- BUYER TO VERIFY listings' GPS coordinates
- FINANCING INFO and PURCHASE INFO