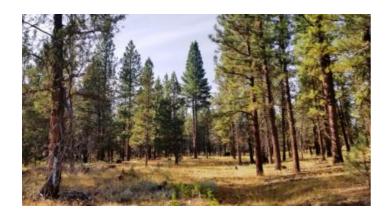

## Immaculate Park Like Setting \* Trees \* Meadows \* Power

#### Immaculate Park like setting \*Trees \* Meadows \* Power \* Easy Access

SIZE: 2.28+/- acresAPN#: 400756

MapTaxLot#: 3711-033D0-01000-000

• LEGAL DESCRIPTION: Klamath Falls Forest Estates Hwy 66, Plat#3, Block 63, Lot 11

STATE: OregonCOUNTY: Klamath

• GENERAL LOCATION: Northside of Ground Hog Lane Just off of Hiway 140 to the west.

• GPS (approx.): 42.3136 , -121.4093

GENERAL ELEVATION: 4540

- GENERAL INFORMATION: Huge trees. Privacy old fallen down Cabin. Power lines to near back of parcel. small wet weather stream thru paroperty. Fencing along north side and part of west side. Property is buildable. Camp. RV.
- TYPE OF TERRAIN: mostly level
- ZONING: Residential check with Klamath County for your intended usage
- POWER: yes
- PHONE: nearby
- WATER: no. must install well or holding tank.
- SEWER: No. must install when/if you build.
- ROADS: dirt
- PROPERTY TAX: \$89 a year
- CLOSING/DOC. FEES: \$174 total .
- TIME LIMIT TO BUILD: none
- ASSOCIATION DUES: none
- TITLE INFORMATION: Free and clear
- AREA INFO: Klamath County Info outside Link
- FINANCING INFO and PURCHASE INFO
- Owner financing available.
- No Qualifying. No Credit Checks.
- Gps/lats/longs coordinates are provided as a tool to assist the Buyer.
- Use the maps to confirm.
- BUYER TO VERIFY listings' GPS coordinates