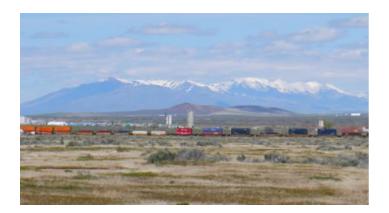

# Hwy 789 Frontage - Development Potential - Possible Mobile home/RV park -Mountain Views

#### RV or Mobile Home park Possibility on this 80+ acres

#### bordering Hwy 789

State Route 789 Frontage 80 acres Huge Views

- SIZE: 80.54 +/- Acres
- APN#: 3640-33-451-001; 08-0031-52
- LEGAL DESCRIPTION: The Soutth 1/2 of the SE1/4 of section 33, Township 36 North, Range 40 East, M.D.B.&M. and being more particularly described as: Legal Description Sect.
- Lot Town/
- Block Range Acres
- IN S1/2 SE 1/4 33 36 40 80.540
- COM SE CORNER OF SEC 33, T36, R40;
- TH S 89003'51" W 2502.60 FT; (H/W)
- TH N 66001'55" W 126 FT;
- TH N 0o50'47" W 1289.59 FT;
- TH N 88054'58" E 2614.23 FT;
- TH S 1002'20" E 1345.39 FT.
- STATE: Nevada
- COUNTY: Humboldt
- GENERAL LOCATION: 8/10th of mile E-SE of Golconda on State Route 789
- GENERAL INFORMATION: Borders BLM to the South. Mountain views
- GPS (approx): SW: 40.94565, -117.47721; S: 40.94554, -117.47672; SE: 40.94554, -117.46767; NE: 40.94919, -117.4677; NW: 40.9492, -117.47722
- TYPE OF TERRAIN: level
- ZONING: MHP
- POWER: nearby
- PHONE: unknown
- WATER: no. must install well or holding tank.
- SEWER: No. Only needed when/if you build.
- ROADS: Paved
- PROPERTY TAX: \$189
- CLOSING/DOC. FEES: \$135