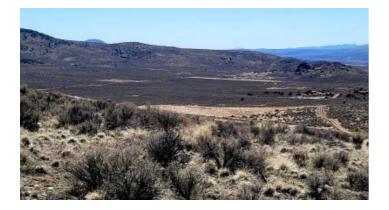

## Huge views on the Mountain South of Elko \* Rare 40 acre parcel in Last Chance Ranch

Elko \* Montello \* Wells \* Oasis \* Wendover

land \* real estate

40 acres on Mountain Huge Views

- SIZE: 40+/- acres
- APN#: 013-001-001
- LEGAL DESCRIPTION: Last Chance Ranch Unit 1, File 2351, NE4NW4 Rancho 1
- STATE: Nevada
- COUNTY: Elko
- GENERAL LOCATION: on the mountain as you come into Last Chance Ranch Imlay road side.
- GPS (approx.): 40.838 , -115.673 :
- GENERAL ELEVATION: 5800'-5900'
- GENERAL INFORMATION: No restrictions. Parcel is sloping and steep in parts. Build with unobstructed views. I Last Chance Ranch Unit 1. Northerly & westerly facing
- TYPE OF TERRAIN: sloping
- ZONING: Residential
- POWER: 1/4 mile
- PHONE: no
- WATER: no. you would need to install well or holding tank.
- SEWER: No. Only needed when/if you build.
- ROADS: dirt
- PROPERTY TAX: \$135 a year
- CLOSING/DOC. FEES: \$135
- TIME LIMIT TO BUILD: none
- ASSOCIATION DUES: none
- TITLE INFORMATION: Free and clear
- Area Info : Elko County Info Link
- Owner financing available.
- No Qualifying. No Credit Checks.
- Gps/lats/longs coordinates are provided as a tool to assist the Buyer.
- Use the maps to confirm.
- BUYER TO VERIFY listings' GPS coordinates