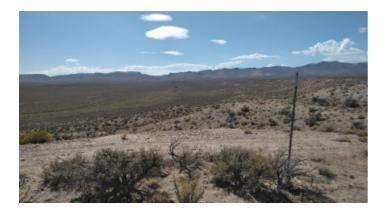

## Huge Views - NE of Elko - Borders the Plateau/Escarpment Drop Off

NO PICTURES AT THIS TIME

SIZE: 20 +/- acres

APN#: 006-34F-003

LEGAL DESCRIPTION: T37N, R56E, section 25, W2NW4MW4

GENERAL LOCATION: about 8.5 miles North of Ryndon. About 18.25 miles NE of Elko

GPS (approx.): 41.070914 , -115.610900 ; SW 41.069587 , -115.612165 ; SE: 41.069620 , -115.609835 GENERAL INFORMATION: Borders the drop off of the escarpment. Approx 120' down.. Huge views. Remote. Mobiles, Modulars, site-builds allowed. Camp, RV. Check with the county for your intended usage.