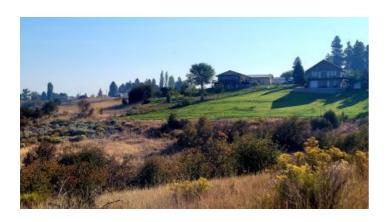

#### Cul-de-sac Bowl Type Setting Huge views

- SIZE: .54+/- acres (`1/2 acre+)
- APN#: 2443109
- MapTaxLot#:3507-018DC-02300-000
- LEGAL DESCRIPTION: Oregon Shores Unit 2, Block 19, Lot 9
- STATE: OregonCOUNTY: Klamath
- GENERAL LOCATION: East side of Agency Lake. Woodside Place middle of cul-de-sac
- GPS (approx.):42.53009 , -121.934761
- GENERAL ELEVATION: 4200'
- GENERAL INFORMATION: Property is buildable. Camp. RV. Mobiles, Modulars, site builds allowed
- TYPE OF TERRAIN: sloping
- ZONING: check with Klamath County for your intended usage
- POWER: at property line
- PHONE: at road
- WATER: no. must install well or holding tank.
- SEWER: No. must install when/if you build.
- ROADS: gravel- graded dirt
- PROPERTY TAX: \$55 a year
- CLOSING/DOC. FEES: \$174 total
- TIME LIMIT TO BUILD: none
- ASSOCIATION DUES: \$200 a year
- TITLE INFORMATION: Free and clear
- AREA INFO: Klamath County Info outside Link
- FINANCING INFO and PURCHASE INFO
- · Owner financing available.
- No Qualifying. No Credit Checks.
- Gps/lats/longs coordinates are provided as a tool to assist the Buyer.
- · Use the maps to confirm.
- BUYER TO VERIFY listings' GPS coordinates