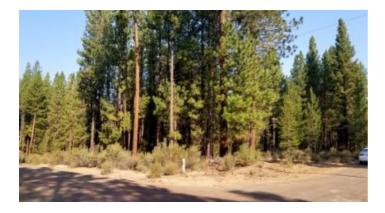

#### Huge Trees \* Park Like settings \* Power \* Sprague River Pines

### **Property Details**

Property Types: Land, Residential, Recreational State: Oregon County: Klamath County City: Chiloquin Price: \$22,900 Total Acreage: 1.12 Property ID: Sprague River pines 4-14 Property Address: NW corner of Mclemore and Corbell, Chiloquin, OR APN: 208108 GPS: 42.60412889218, -121.75683474851 Subdivision: Sprague River Pines Block: 4 Lot: 14 Roads: graded/graveled Power: at road Taxes: \$90 Seller Fees: 174

#### Klamath Oregon land \* Sprague River Pines

Land \* Real Estate

Sprague River Pines Corner Lot \* Trees Park Like setting

- SIZE: 1.12 +/- acres
- APN#: R208108
- MapTaxLot: R3408-022C0-09900-000
- LEGAL DESCRIPTION: Lot 14, Block 4, Tract 1029, Sprague River Pines
- STATE: Oregon
- COUNTY: Klamath
- GENERAL LOCATION: 27 miles North of Klamath Falls. 6 miles NE of Chiloquin
- NW corner of Mclemore way and Corbell
- GPS Approx : SE corner 42.604044 , -121.756533 ; SW corner: 42.604042 , -121.757692 ;
- NE corner 42.604473 , -121.756573 ; NW corner : 42.604457 , -121.757697
- GENERAL ELEVATION: 4290 ft.
- GENERAL INFORMATION: 1/4 mile from Sprague River. Huge trees. camp, build, RV
- TYPE OF TERRAIN: level
- ZONING: check with county for your intended usage.
- POWER: at road
- PHONE: ??
- WATER: no. would need to install well or holding tank.
- SEWER: No. Only needed when/if you build.
- ROADS: dirt
- PROPERTY TAX: \$90 a year
- CLOSING/DOC. FEES: \$90.
- TIME LIMIT TO BUILD: none
- ASSOCIATION DUES: none
- TITLE INFORMATION: Free and clear
- Owner financing available.
- No Qualifying. No Credit Checks.
- Gps/lats/longs coordinates are provided as a tool to assist the Buyer.
- Use the maps to confirm.
- BUYER TO VERIFY listings' GPS coordinates
- FINANCING INFO and PURCHASE INFO