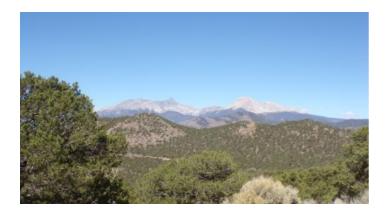

### Huge Southerly Views - Southern Colorado Land with Trees

#### **Huge Southerly-Western Views**

Camp, RV, Build

SIZE: 5.02 +/- acres

APN#: R014113

LEGAL DESCRIPTION: Sangre de Cristo Ranches Unit J-2, Block 221, Lot 4518

STATE: Colorado

COUNTY: Costilla

GENERAL LOCATION: Southside of Flaherty Rd. 7.75 miles East of Fort Garland. about 2.25 miles South of hwy

GPS (approx.): NW @ rd: 37.4746 , -105.3073 ; SW: 37.4730 , -105.3080 ; NE @ rd: 37.4749 , -105.3061 ; SE: 37.4536 , -105.3066

GENERAL INFORMATION: Huge Views. Trees. Mobiles, Modulars, site builds allowed. Check with the county for your intended usage.