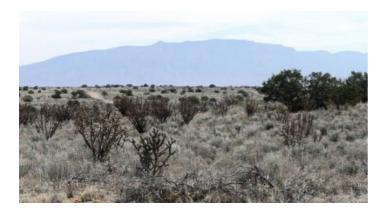

## Huge Sandia Mountain Views from this Spacious 1 acre parcel

Rio Rancho, New Mexico

Land \* Real Estate.

Huge Sandia Mountain Views small knoll towards back of parcel

- SIZE: 1.0+/- acres
- APN#: R095830
- LEGAL DESCRIPTION: Rio Rancho Estates Unit 2, Block 83, Lot 10
- STATE: New Mexico
- COUNTY: Sandoval
- GENERAL LOCATION: 53rd St. NW 3rd Lot South of Northern Blvd. NW
- DRIVING DIRECTIONS:
- GPS (approx.): Lat: 35.273596585658829 -- Long: -106.842539717196590
- GENERAL ELEVATION: 5400 ft.
- GENERAL INFORMATION: large 1 acre parcel with Big Views of the Sandia Mountains. small knoll/hill on back of property. Easterly Facing
- GPS (approx) :
- TYPE OF TERRAIN: level-rolling
- ZONING: residential,
- POWER: No
- PHONE: No
- WATER: no. must install well or holding tank.
- SEWER: No. Only needed when/if you build.
- ROADS: dirt
- PROPERTY TAX: \$55 a year
- CLOSING/DOC. FEES: \$115.
- TIME LIMIT TO BUILD: none
- ASSOCIATION DUES: none
- TITLE INFORMATION: clear