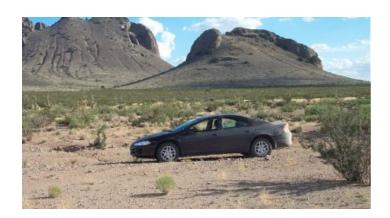

#### **Sunny Southern New Mexico**

Huge mountain views

**DEMING** - Columbus area

Power nearby

Florida Mountain views

Great warm sunny weather year round; winters

60's-70's, low humidity.

No time

limit for building. Mobile homes and Modular housing allowed Taxes are

low.

Palomas Mexico about 30 miles South. Las Cruces 50

miles east. El Paso 100 miles east.

**Deming Ranchettes** 

Unit-3

Block- 4

Lots-43

size: 1/2 acre

Location: San Mateo Between Media and Camino Real

GPS: 32.177154, -107.649378