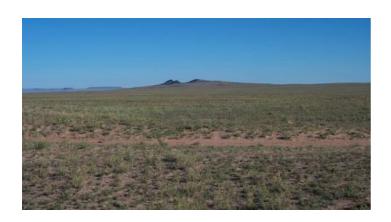

### **ARIZONA RANCHOS**

Located 7 miles east of Holbrook at the SUN VALLEY Exit

Near Painted Desert and Petrified Forest

no time limit to build. camp, RV

Sun Valley is a populated place east of Holbrook, Arizona along Interstate 40.

It is located at 34°58'50.09 N 110°3'29.43 W in the Painted Desert and covers an area of 31.56 square miles

Sun Valley has always been a sleepy community along the old western highway of Old Route 66 and the newer Interstate 40. Not much is known about the settlement and how its roots began as a community, but it has and still remains largely rural and sparsely populated. Cattle Ranching has been one of the largest agricultural activity in the area

Apn# 105-54-157

Rancho# 76

Lots: 45

Size: 1.25+/- acres

Notes: 2 blocks south of Liberty

GPS: 35.03753, -110.03769

Go to 1881.com Arizona Ranchos land page