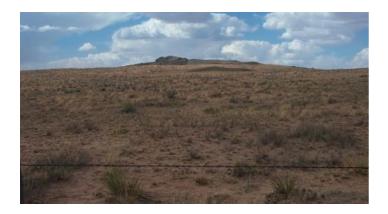

#### **ARIZONA RANCHOS**

Located 7 miles east of Holbrook at the SUN VALLEY Exit

Near Painted Desert and Petrified Forest

no time limit to build. camp, RV

Sun Valley is a populated place east of Holbrook, Arizona along Interstate 40.

It is located at34°58'50.09 N 110°3'29.43 W in the Painted Desert and covers an area of 31.56 square miles

Sun Valley has always been a sleepy community along the old western highway of Old Route 66 and the newer Interstate 40. Not much is known about the settlement and how its roots began as a community, but it has and still remains largely rural and sparsely populated. Cattle Ranching has been one of the largest agricultural activity in the area

Apn# 105-61-443

Rancho# 106

Lots: 107

Size: 1.26+/- acres

Notes: Mobiles, modulars, site builds allowed. Camp. RV

northside of Liberty Road

GPS: 35.04072 , -110.02543