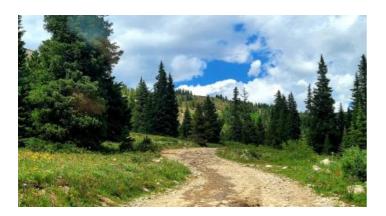

Leadville Colorado \* Lake county \*Land \* Real Estate

Scenic Colorado Mountain Land

E-NE of Leadville near Lake Isabelle

#### NO PICTURES AT THIS TIME

- SIZE: 10.33 +/- acres
- APN#: N000936
- LEGAL DESCRIPTION: Little Maggie #1 Mining Claim, US Mineral Survey #10354, All Surface rights, 95% Mineral rights, 16-09-79 Calif 10.331ac.
- STATE: Colorado
- COUNTY: Lake
- GENERAL LOCATION: 4 miles East-Northeast of Leadville. Just East of Lake Isabelle
- GPS (approx.): SE @ rd: 39.269752 , -106.225914NW: 39.270599 , -106.225904 ; NE: 39.270915 , -106.220582 ; SE: 39.270109 , -106.220582 ;
- GENERAL ELEVATION: 12,000'-12,200'
- GENERAL INFORMATION: Little Evans Gulch Road (4wd ) through SW corner of property. Remote and rugged. Borders US government lands to the West. Borders Lake County Board of Commissioners lands to the East.
- TYPE OF TERRAIN: sloping
- ZONING: check with county for your intended usage.
- POWER: NO
- PHONE: NO
- WATER: no.
- SEWER: No.
- ROADS: \$WD
- PROPERTY TAX: \$120 a year
- CLOSING/DOC. FEES: \$90.
- TIME LIMIT TO BUILD: none
- ASSOCIATION DUES: none
- TITLE INFORMATION: Free and clear
- Owner financing available.
- No Qualifying. No Credit Checks.
- Gps/lats/longs coordinates are provided as a tool to assist the Buyer.
- Use the maps to confirm.
- BUYER TO VERIFY listings' GPS coordinates
- FINANCING INFO and PURCHASE INFO
- Go to 1881.com MAIN LAND PAGE