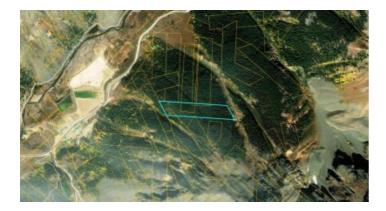

## **Property Details**

Property Types: Land, Patented Mining Claims State: Colorado County: San Juan County City: Howardsville Price: \$39,000 Total Acreage: 10.33 Property ID: Hawkeye #2 Property Address: County road 2, Howardsville, CO APN: 48290010010017 GPS: 37.838549, -107.586997 Power: 1500 ' + Taxes: \$115 Seller Fees: 90

n Juan mountains Silverton, ColoradoHawkeye #2 Patented mining Claim Above Howardsville

- SIZE: 10.33+/- acres
- APN#: 48290010010017
- LEGAL DESCRIPTION: Hawkeye #2 MS# 18202 Animas Mining District.
- STATE: Colorado
- COUNTY: San Juan
- GENERAL LOCATION: Just east of Howardsville. N\_NE of Silverton
- DRIVING DIRECTIONS: From Silverton take county Road 2 to the North to Howardsville
- GENERAL ELEVATION: 10,400'-11,000'
- GPS (approx.): NW: 37.838549 , -107.586997 ; NE: 37.838287 , -107.681825 ; SW: 37.837689 , -107.586428 ; SE: 37.837431 , -107.581251
- GENERAL INFORMATION: Heavily Treed parcel near Pride of the West Mine. Hawkeye #2 has seniority over the overlapping claims
- TYPE OF TERRAIN: Steep
- ZONING: mining
- POWER: 1500+ feet
- PHONE: No
- WATER: no.
- SEWER: No.
- ROADS: dirt
- PROPERTY TAX: \$115 a year
- CLOSING/DOC. FEES: \$90.
- TIME LIMIT TO BUILD: none
- ASSOCIATION DUES: none
- PLAT MAP: Request plat map be sure to state the address or description of the map you want.
- TITLE INFORMATION: Free and clear
- Owner financing available.
- No Qualifying. No Credit Checks.
- Gps/lats/longs coordinates are provided as a tool to assist the Buyer.
- Use the maps to confirm.
- BUYER TO VERIFY listings' GPS coordinates
- - FINANCING INFO and PURCHASE INFO