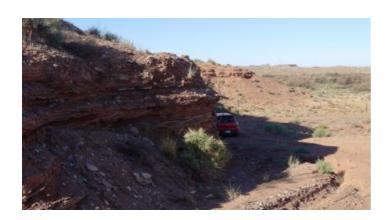

#### 35 acres Holbrook Arizona

- SIZE: 35.09
- APN#: 109-15-003G
- LEGAL DESCRIPTION: T17N,R21E: PORTION SECTION 5; LYING SOUTHERLY OF SANTA FE RAILROAD &
  NORTHERLY OF LITTLE COLORADO...... EXCEPT: 11.01 AC TO CITY OF HOLBROOK 12858-095 97 ROLL..
- STATE: ArizonaCOUNTY: Navajo
- GENERAL LOCATION: East side of Holbrook. South of IH 40. borders RR tracks and central
- GPS (approx.): 34.89798850774831, -110.14614668200682
- GENERAL ELEVATION:
- GENERAL INFORMATION: Little Colorado through Part of property. Rail road through strip of parcel.
- TYPE OF TERRAIN: desert . varies
- ZONING: open
- POWER: nearby
- PHONE: unknown
- WATER: no. must install well or holding tank.
- SEWER: No. Only needed when/if you build.
- · ROADS: dirt
- PROPERTY TAX: \$115 a year
- CLOSING/DOC. FEES: \$90.
- TIME LIMIT TO BUILD: none
- ASSOCIATION DUES: none
- TITLE INFORMATION: Free and clear
- Outside Info Links:
- AREA INFO: outside Link
- Owner financing available.
- · No Qualifying. No Credit Checks.
- Gps/lats/longs coordinates are provided as a tool to assist the Buyer.
- Use the maps to confirm.
- BUYER TO VERIFY listings' GPS coordinates
- FINANCING INFO and PURCHASE INFO