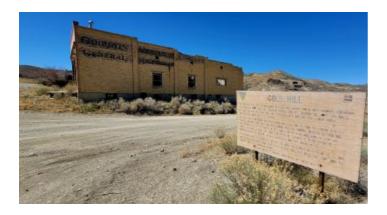

## HISTORIC Gold Hill Utah - 12 Patented Mining Claims - bordering BLM lands

UTME, UTMN: 258819, 4448910

GPS: 40.154989 , -113.832199

STATE: Utah

COUNTY: Toole

GENERAL LOCATION: Near Gold Hill Western Utah. 1/4-1 mile S, SW, SE of Gold Hill

GENERAL ELEVATION: 5350' - 5650'

GENERAL INFORMATION: Mobile, Modulars, site builds allowed. Check with the county for your intended usage.