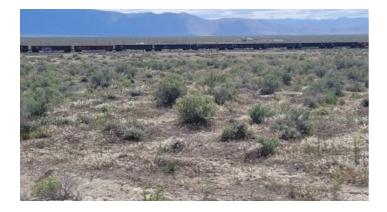

#### **Bordering the Historic Flanigan Railroad Tracks**

SIZE: 8.75+/-

APN#: 074-190-18

LEGAL DESCRIPTION: The South 1/2 of the Southwest 1/4 of Section 30, Township 27 North, Range 19 East, M.D.B.&M. Excepting Therefrom all that real property lying Southerly of the Northerly line of the Union Pacific Railroad right-of-way. Further Excepting Therefrom the East 1/2 of the Southeast 1/4 of the Southwest 1/4 of said Section 30.

CITY: Flanigan

STATE: Nevada

COUNTY: Washoe

GENERAL LOCATION: In the townsite of Flanigan adjoining the northern side of the RR tracks

GPS (approx.): 40.17614 , -119.89742

DRIVING DIRECTIONS: when in Flanigan follow the north side of the RR tracks to the west for several hundred yards

GENERAL INFORMATION: Camp, RV, Mobiles, Modulars Site builds allowed. No restrictions

**GENERAL ELEVATION: 4000'** 

TYPE OF TERRAIN: Level

ZONING: residential

POWER: at RR tracks

PHONE: no. some cell phones work

#### ASSOCIATION DUES: none

**Flanigan** is a ghost town and former crossroads village in Washoe County, Nevada, in the United States. It is located in Honey Lake Valley, 5 miles (8.0 km) east of the California border (Lassen County), and west of Pyramid Lake.[1]

Flanigan is located in a high desert region, mostly alkali flats with some sagebrush and cheatgrass.[2] Flanigan Playa is located south of the Flanigan townsite.