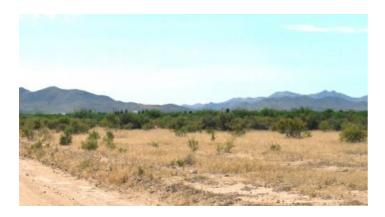

### Historic Cochise County \* Classic Arizona Desert

## **Property Details**

Property Types: Land, Residential, Recreational State: Arizona County: Cochise County City: Pearce Price: \$3,500 Total Acreage: 0.86 Property ID: Az sunsites 8-770-11 Property Address: South Lansing road & East Highland Road NE Corner, Pearce, AZ APN: 11428071 GPS: 31.92003, -109.8469

Subdivision: Arizona Sunsites Unit: 8 Block: 770 Lot: 11 CCRs: none Association Fees: none Roads: graded dirt Power: nearby Taxes: \$48

- Graded access roads
- \* Arizona Desert Land \*
  - SIZE: .86 +/- acres
  - APN# 11428071
  - LEGAL DESCRIPTION: Atizona Sunsites Unit 8, block 770, Lot 11
  - STATE: Arizona
  - COUNTY: Cochise
  - GENERAL LOCATION: South Lansing road & East Highland Road NE Corner
  - GPS (approx): 31.92003, -109.84690
  - GENERAL ELEVATION: 4400'
  - GENERAL INFORMATION: Mobile, Modulars, site builds allowed. check with the county for your intended usage.
  - TYPE OF TERRAIN:
  - ZONING: residential
  - POWER: Nearby
  - PHONE: unknown
  - WATER: no. must install well or holding tank.
  - SEWER: No. Only needed when/if you build.
  - ROADS: graded dirt
  - PROPERTY TAX: \$48 a year
  - CLOSING/DOC. FEES: \$90.
  - TIME LIMIT TO BUILD: none
  - ASSOCIATION DUES: none