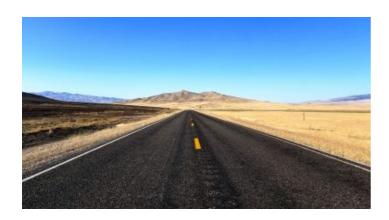

## Fire Sale!! Paved Highway 400 Frontage

**APN:** 008-500-13, 008-500-14 **GPS:** 40.63458, -118.05606

Roads: Paved Taxes: \$94 Seller Fees: 135

Hiway 400 Frontage 2 adjoining parcels

#### Highway 400 Frontage

#### 2 adjoining parcels

- SIZE: 4.09 +/- acresAPN#: 008-500-13
- LEGAL DESCRIPTION: W1/2N1/2SE1/4NW1/4 sec 21, T32N, R33E lying Northwesterly of Highway 400
- GPS (approx.): 40.63458, -118.05606
- ------
- SIZE: 4.54 +/- acresAPN# 008-500-16
- LEGAL DESCRIPTION: S1/2SE1/4NW1/4, sec 21, T32N, R33E lying Northwesterly of Highway 400
- GPS (approx.): 40.63283 , -118.05602
- ------
- STATE: Nevada
- COUNTY: Pershing
- GENERAL LOCATION: about 3.5 miles south of Mill city and IH 8. west side of Hiway 400
- GENERAL ELEVATION: 4460'
- GENERAL INFORMATION: Parcels were burned July-aug 2019. Sage and Grasses burned but should be grgrown back in Spring. Paved frontage. Camp, RV, Build. mobiles, modulars, site builds ok
- TYPE OF TERRAIN: level
- ZONING: check with the county for your intended usage
- POWER: No
- PHONE: No
- WATER: no. must install well or holding tank.
- SEWER: No. Only needed when/if you build.
- ROADS: Paved
- PROPERTY TAX: \$47 a year per lot
- CLOSING/DOC. FEES: \$135
- TIME LIMIT TO BUILD: none
- ASSOCIATION DUES: none
- PLAT MAP: Request plat map be sure to state the address or description of the map you want.
- TITLE INFORMATION: Free and clear
- · Outside Info Links:
- · AREA INFO: Pershing County info
- Owner financing available.
- No Qualifying. No Credit Checks.