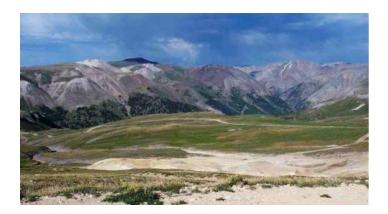

## High Mountain Beauty near Engineer Pass in the San Juan Mountains of Colorado

- \* High Alpine Mountain Land \*
- \* Palmetto Gulch \* Near Engineer Pass \* and historic Hough Mine
- · SIZE: 4.381 +/- acres
- · APN#: 19246
- · LEGAL DESCRIPTION: Black Prince
- · STATE: Colorado
- · COUNTY: Hinsdale
- · GENERAL LOCATION: East side of Engineer Pass
- · GPS coords. (approx): 37.971995 , -107.58442
- · GENERAL ELEVATION: approx. feet 12800-1300

GENERAL INFORMATION: High Alpine tundra. Rugged. On Historic Alpine Loop which connects Lake City, Ouray, Silverton, Capital City, Animas Forks. adjoins SW side of Sarah Wood & SE side of Carbonate Placer