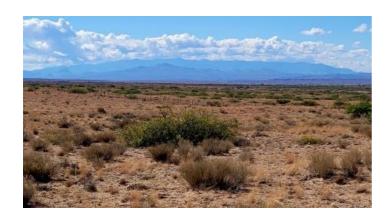

### High Desert 1 acre with Dry Wash

#### High desert land with Dry Wash

SIZE: 1.0+/- acre

APN#: R024793

LEGAL DESCRIPTION: Rio Grande Estates Unit 1, Block 18, Lot 31

STATE: New Mexico

COUNTY: Socorro

GENERAL LOCATION: Rio Grande Estates sits just East of the I-25 corridor on both sides of Highway 60. The

Manzano Mountains are to the east.

GPS (approx.): 34.43576, -106.75979

GENERAL INFORMATION: Camp, RV, Build. Mobiles and modulars allowed. Animals allowed. Wide open spaces.

Views of Manzano Mountains to the East.