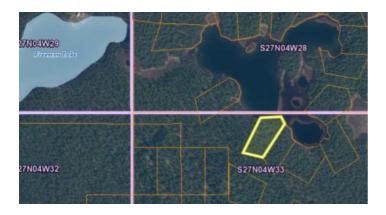

#### Waterfront. Borders Public Lands 3 sides. Remote. Forested.

#### **NO PICTURES AT THIS TIME**

SIZE: 4.12 +/- acres

APN# (5)22970000000

LEGAL DESCRIPTION: Alaska State Land Survey 81-079; BK00 Lot 000 Plat 1982-21, Talkeetna Recording District, Third Judicial District, State of Alaska.

STATE: Alaska

COUNTY: Matsu

GENERAL LOCATION: 5.3 miles NE of Talkeetna

GPS (approx): 62.39290 , -150.02973

**GENERAL ELEVATION: 500'** 

GENERAL INFORMATION: Heavily Treed parcel Bordering Willie Lake.

TYPE OF TERRAIN: level-rolling