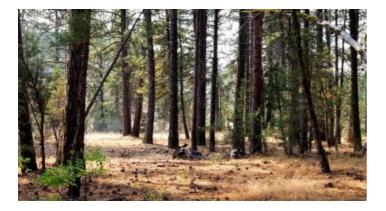

### Heavily treed parcel with easy access off of hwy 140 \* near Bly Mountain \* Power at road

Trees and Meadow Yak Lane backs to Hiway 140

- SIZE: 2.04+/- acres
- APN#: R385256
- MapTaxLot#: 3711-015D0-04100-000
- LEGAL DESCRIPTION: Klamath Falls Forest Estates Hiway 66 Plat 4, Block 76, Lot 19
- STATE: Oregon
- COUNTY: Klamath
- GENERAL LOCATION: on west side of Yak Lane just north of Bobwhite , backs to Hiway 140
- GPS (approx.): Yak side: 42.35794 , -121.396294 ; Hwy side: 42.35769 , -121.397463
- GENERAL ELEVATION: 5075
- GENERAL INFORMATION: Big Trees and meadow. Easy Access from hwy 149. Property is buildable. Camp. RV.
- TYPE OF TERRAIN: level
- ZONING: Residential
- POWER: underground at road
- PHONE:
- WATER: no. must install well or holding tank.
- SEWER: No. must install when/if you build.
- ROADS: graded dirt
- PROPERTY TAX: \$80 a year
- CLOSING/DOC. FEES: \$174.
- TIME LIMIT TO BUILD: none
- ASSOCIATION DUES: \$30
- TITLE INFORMATION: Free and clear
- AREA INFO: Klamath County Info outside Link
- FINANCING INFO and PURCHASE INFO
- Owner financing available.
- No Qualifying. No Credit Checks.
- Gps/lats/longs coordinates are provided as a tool to assist the Buyer.
- Use the maps to confirm.
- BUYER TO VERIFY listings' GPS coordinates
- •