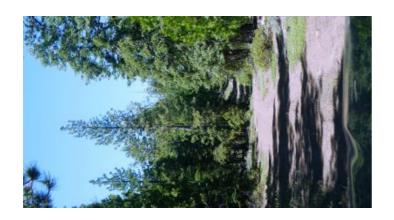

## Heavily Treed \* Huge Views To The West

#### Beaver Lane \* Heavily Treed \* Huge views to the West

- SIZE: 3.63 +/- acres
- APN#: 385158
- MapTaxLot#: 3711-015D0-2300-000
- LEGAL DESCRIPTION: Klamath Falls Forest Estates Hwy 66 Plat#4, Block 79, Lot 44
- STATE: Oregon
- COUNTY: Klamath
- GENERAL LOCATION: Near Bly Mountain pass. At the curve in the road on Beaver. West side of Beaver
- GPS (approx.): 42.3588, 42.3588
- GENERAL ELEVATION: 5160' 5260'
- GENERAL INFORMATION: Lots of Trees. Westerly Views. Backs to Block 79, Lot 69 Yak lane. Property is buildable. Camp. RV.
- TYPE OF TERRAIN: slopes down from road to the west
- ZONING: check with Klamath County for your intended usage
- POWER: on Yak
- PHONE: no. most cells work
- WATER: no. must install well or holding tank.
- SEWER: No. must install when/if you build.
- ROADS: dirt
- PROPERTY TAX: \$86 a year
- CLOSING/DOC. FEES: \$90.
- TIME LIMIT TO BUILD: none
- ASSOCIATION DUES: none
- TITLE INFORMATION: Free and clear
- AREA INFO: Klamath County Info outside Link
- FINANCING INFO and PURCHASE INFO
- Owner financing available.
- No Qualifying. No Credit Checks.
- Gps/lats/longs coordinates are provided as a tool to assist the Buyer.
- Use the maps to confirm.
- · BUYER TO VERIFY listings' GPS coordinates