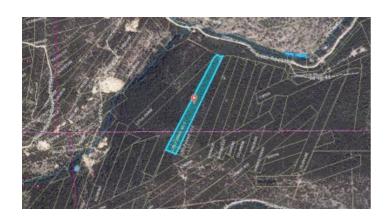

## **Property Details**

Property Types: Land, Patented Mining Claims

State: Colorado

County: Clear Creek County

City: Ildaho Springs Price: \$15,000 Total Acreage: 4.34

Property ID: Little Johnnie #3

Property Address: Trail Creek road, Ildaho Springs,

CO

**APN:** R011215

**GPS:** 39.739006528211, -105.58659743782

Power: NO Taxes: \$110 Seller Fees: 90

Patented mining claims Clear creek county

Land \* Real Estate

Little Johnnie #3 Patented mining claim

#### **Heavily Treed**

- SIZE: 4.346+/- acres
- APN#: R011215
- LEGAL DESCRIPTION: Little Johnnie #3 MS#17716
- STATE: Colorado
- COUNTY: Clear Creek
- GENERAL LOCATION: South of IH 70. Between Georgetown and Idaho Springs
- GPS (approx. ): S: 39.73767 , -105.58796 ; N: 39.74132 , -105.58556
- GENERAL ELEVATION: 8960'-9600'
- GENERAL INFORMATION: Heavily Treed . Mountainous . Must hike. 50% undivided interest (there is 1 other owner)
- TYPE OF TERRAIN: Steep. Mountainous
- ZONING: check with county for your intended usage.
- POWER: No
- PHONE: No
- WATER: no. would need to install well or holding tank.
- SEWER: No. Only needed when/if you build.
- ROADS:
- PROPERTY TAX: \$110 a year
- CLOSING/DOC. FEES: .
- TIME LIMIT TO BUILD: none
- ASSOCIATION DUES: none
- TITLE INFORMATION: Free and clear
- · Owner financing available.
- No Qualifying. No Credit Checks.
- Gps/lats/longs coordinates are provided as a tool to assist the Buyer.
- Use the maps to confirm.
- BUYER TO VERIFY listings' GPS coordinates
- FINANCING INFO and PURCHASE INFO
- MAIN LAND PAGE