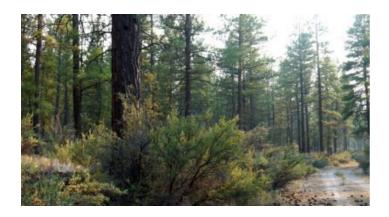

# Pristine Forest land - Heavily treed - Park like settings - 2 adjoining parcels - 40 total acres

#### land for sale

- Heavily Treed Park Like settings 2 adjoining 20 acre parcels
- West parcel
- SIZE: 20 +/- acres
- APN#: R292873
- MapTaxLot#: R-3512-02500-02300-000
- LEGAL DESCRIPTION: W1/2 of SE1/4 of SW1/4 of section 25, T35S, R12E of Willamette Meridian
- GPS (approx.): 42.501534 , -121.245345
- East Parcel
- Size: 20+/- acres
- APN#: R292882
- MapTaxLot#: R-3512-02500-02400-000
- Legal Description: E1/2 of SE1/4 of SW1/4 of Section 25, T35S, R12 E of Willamette Meridian
- GPS (approx.): 42.501508 , -121.242914
- STATE: Oregon
- COUNTY: Klamath
- GENERAL LOCATION: about 4-5 miles N-NE of Beatty
- GENERAL ELEVATION: 4400 4500 ft.
- GENERAL INFORMATION: Lots of Big Trees. Park like settings Property is buildable. Camp. RV. Mobile modulars allowed
- TYPE OF TERRAIN: rolling to slighly sloping
- ZONING: check with Klamath County for your intended usage
- POWER: at road
- PHONE: underground
- WATER: no. must install well or holding tank.
- SEWER: No. must install when/if you build.
- · ROADS: dirt
- PROPERTY TAX: \$80 a year per parcel
- CLOSING/DOC. FEES: \$174.
- TIME LIMIT TO BUILD: none
- ASSOCIATION DUES: none
- TITLE INFORMATION: Free and clear
- AREA INFO: Klamath County Info outside Link
- FINANCING INFO and PURCHASE INFO
- Owner financing available.
- No Qualifying. No Credit Checks.
- Gps/lats/longs coordinates are provided as a tool to assist the Buyer.