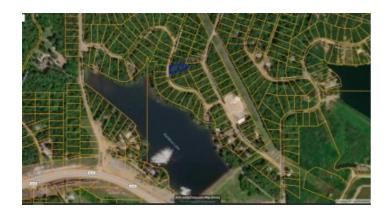

#### Hardy Arkansas residential Lot across Road from Rainbow Lake

AR

APN: 760-54099-268

Dimensions: 98'x170'x68'x188' GPS: 36.325127, -91.481285 Subdivision: Locksley

Block: 9 Lot: 4

Association Fees: none

Roads: Dirt Taxes: \$20 Seller Fees: 115

Across SherwoodForest Lane from Rainbow lake