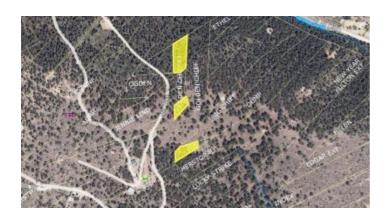

**APN:** R006967

**GPS:** 39.75479, -105.53021

Roads: dirt Taxes: \$25 Seller Fees: 90

Patented mining claims Clear creek county

Land \* Real Estate

Golden Chief #1 Patented mining claim North of Idaho Springs

- SIZE: 3.36+/- acresAPN#: R006967
- LEGAL DESCRIPTION: Golden Chief #1 MS#17192
- STATE: Colorado
- COUNTY: Clear Creek
- GENERAL LOCATION: Mill Lane road. North of Idaho springs
- GPS (approx. ): Top: 39.75570 , -105.53027 ; Middle: 39.75479 , -105.53021 ; Bottom: 39.75394 , -105.53018
- GENERAL ELEVATION: 8640' 8710'
- GENERAL INFORMATION: Heavily Treed . Mountainous .
- TYPE OF TERRAIN: Rolling Mountainous
- ZONING: check with county for your intended usage.
- POWER: No
- PHONE: No
- WATER: no. would need to install well or holding tank.
- SEWER: No. Only needed when/if you build.
- ROADS: dirt
- PROPERTY TAX: \$25 a year
- CLOSING/DOC. FEES: .
- TIME LIMIT TO BUILD: none
- ASSOCIATION DUES: none
- TITLE INFORMATION: Free and clear
- Owner financing available.
- · No Qualifying. No Credit Checks.
- Gps/lats/longs coordinates are provided as a tool to assist the Buyer.
- · Use the maps to confirm.
- BUYER TO VERIFY listings' GPS coordinates
- FINANCING INFO and PURCHASE INFO
- MAIN LAND PAGE