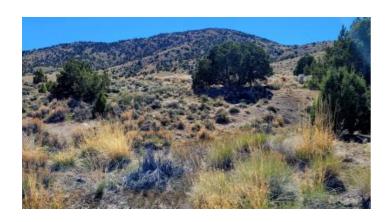

GPS: 40.141243, -113.849559

STATE: Utah

COUNTY: Toole

GENERAL LOCATION: Near Gold Hill in Western Utah. 1-2 miles S, SW, SE of Gold Hill

GENERAL ELEVATION: 5350' - 5650'

GENERAL INFORMATION: totally surrounded by BLM/Government lands. small seasonal pond on property. Treed There is some piping on the property. I have not researched as to what the piping was for.

TYPE OF TERRAIN: Rolling hills

**ZONING:** mining

ROADS: Graded Dirt road and dirt road to property

PROPERTY TAX: \$115.00 a year

CLOSING/DOC. FEES: \$130

TIME LIMIT TO BUILD: none

ASSOCIATION DUES: none

Owner financing available.