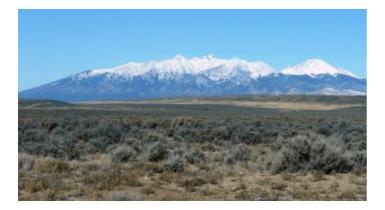

## Fort Garland Blanca Colorado San Luis Valley - Scenic corner lot

Fort Garland \* Mt. Blanca \* San Luis \* Alamosa area Large Corner Lot South of Fort Garland

- SIZE: 7.17 +/- acres
- APN#:70334210
- LEGAL DESCRIPTION: San Luis Valley ranches Unit R, Block 23, Lot 6
- STATE: Colorado
- COUNTY: Costilla
- GENERAL LOCATION: About 5 miles South of Blancwe. NW corner11th Street & Ottawa
- GPS (approx.): 37.3219 , -105.4433
- GENERAL ELEVATION: 7960'
- GENERAL INFORMATION: Mobiles, Modulars, site builds ok. Camp, RV. Check with the county for your intended usage
- TYPE OF TERRAIN: level
- ZONING: residential
- POWER: No
- PHONE: No
- WATER: no. must install well or holding tank.
- SEWER: No. Only needed when/if you build.
- ROADS: dirt
- PROPERTY TAX: \$68 a year
- CLOSING/DOC. FEES: \$90.
- TIME LIMIT TO BUILD: none
- ASSOCIATION DUES: none
- PLAT MAP: by email
- TITLE INFORMATION: Free and clear
- FINANCING INFO and PURCHASE INFO
- Owner financing available.
- No Qualifying. No Credit Checks.
- Gps/lats/longs coordinates are provided as a tool to assist the Buyer.
- Use the maps to confirm.
- BUYER TO VERIFY listings' GPS coordinates