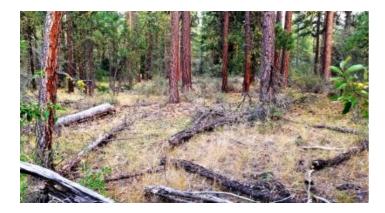

#### Forested Residential Buildable parcel

- SIZE: 2.39 +/- acres
- APN#: 393461
- MapTaxLot#: 3711-025C0-04600-000
- LEGAL DESCRIPTION: Klamath Falls Forest Estates Hwy 66 Plat #4, Block 100, Lot 5
- STATE: Oregon
- COUNTY: Klamath
- GENERAL LOCATION: Southside of Blackbuck. 2nd lot West of Hummingbird. 9.5 miles North of Bonanza
- GPS (approx.): 42.3316 , -121.3696
- GENERAL ELEVATION: 5220'
- GENERAL INFORMATION: Lots of Trees. Quiet area. Property is buildable. Camp. RV.
- TYPE OF TERRAIN: mostly level
- ZONING: Residential check with Klamath County for your intended usage
- POWER: on Hummingbird 350-400 feet
- PHONE: unknown
- WATER: no. must install well or holding tank.
- SEWER: No. must install when/if you build.
- ROADS: dirt
- PROPERTY TAX: \$65 a year
- CLOSING/DOC. FEES: \$174.
- TIME LIMIT TO BUILD: none
- ASSOCIATION DUES: none
- TITLE INFORMATION: Free and clear
- AREA INFO: Klamath County Info outside Link
- FINANCING INFO and PURCHASE INFO
- Owner financing available.
- No Qualifying. No Credit Checks.
- Gps/lats/longs coordinates are provided as a tool to assist the Buyer.
- Use the maps to confirm.
- BUYER TO VERIFY listings' GPS coordinates