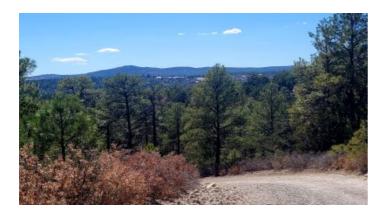

## Forested Parcel - Wet Weather Creek - 1/2 acre Homesite

Subdivision: Timberon **Unit:** 14 **Block:** 121 Lot: 104 CCRs: yes Association Fees: 30 Roads: graded dirt Taxes: \$20 Seller Fees: 115

Timberon is surrounded by Lincoln National Forest

Trees\* Wet Weather Creek at back property line

- SIZE: .502 +/- ac.
- APN#: R044098
- LEGAL DESCRIPTION: Timberon Unit 14, Block 121, Lot 104
- STATE: New Mexico
- COUNTY: Otero
- GENERAL LOCATION: About 35 miles South of Cloudcroft
- GPS(approx.): 32.6374 , -105.6794
- GENERAL ELEVATION: approx. 6900 ft.

#### **GENERAL INFORMATION:**

TIMBERON Subdivision is surrounded by the Lincoln National Forest. Timberon is located about 35 miles South of Cloudcroft in Otero County.

Elevation range 6800-7150 ft.

MANDATORY TIMBERON ROAD AND ASSOCIATION AMMENITY FEES \$30 A YEAR PER LOT for info on what benefits you get please contact :