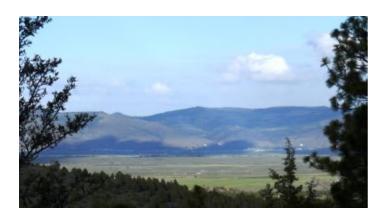

## Forested Parcel Drews Gap - Huge Views

Timbered parcel

\* Huge Views to the East \*

\* near Drews Gap Summit \*

SIZE: 10+/- acres

APN#: 11675

LEGAL DESCRIPTION: S1/2N1/2NE1/4SE1/4 of T39S, R18E, Willamette Meridian, Section 16 (parcel 1000)

STATE: OR

COUNTY: Lake

GENERAL LOCATION: Approx. 15 miles West of Lakeview Oregon.

GPS (approx.): 42.1856481, -120.590782

**GENERAL ELEVATION: 5400'** 

GENERAL INFORMATION: Beautiful private off the grid great piece of property. Enjoy the lovely Rolling Hills and 4 types of pine trees. Drews Reservoir, Cotton Wood Meadow Lake and creeks nearby. World class hunting, Endless snowmobile trails, and fishing!! Camp RV Build