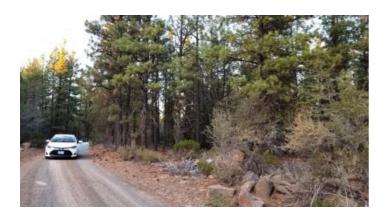

#### Marmot lane

- SIZE: 1.76 +/- ac
- APN#: R458150
- Tax Map lot#: 3811-001D0-03700
- LEGAL DESCRIPTION: Lot 16, Block 132, Klamath Falls Forest Estates Highway 66 Unit, Plat number 4, according to the official plat thereof on file in the office of the County Clerk of Klamath County, Oregon.
- STATE: Oregon
- COUNTY: Klamath
- GENERAL LOCATION: North side of marmot Lane, West of Nighthawk
- GIS (approx.): 42.297151 , -121.359733
- GENERAL ELEVATION: 5110 ft
- GENERAL INFORMATION:
- TYPE OF TERRAIN: slightly sloping
- ZONING: residential
- POWER: unknown
- PHONE: unknown
- WATER: no. must install well or holding tank.
- SEWER: No. Only needed when/if you build.
- ROADS: dirt
- PROPERTY TAX: \$54 a year
- CLOSING/DOC. FEES: \$174
- TIME LIMIT TO BUILD: none
- ASSOCIATION DUES: \$26
- TITLE INFORMATION: Free and clear
- AREA INFO: Klamath County Info outside Link
- FINANCING INFO and PURCHASE INFO