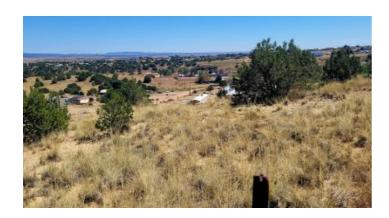

**APN:** R036485

GPS: 38.383824, -105.158823

Roads: paved/gravel Power: at road Water: city Sewer: city Taxes: \$71 Seller Fees: 90

Florence Colorado 1334 Churchill Ave slopes up to & over Rocky Escarpment

• GENERAL ELEVATION: 5200'

GENERAL INFORMATION: No restrictions. No covenants. Camp, RV, Build

TYPE OF TERRAIN: slopingZONING: Residential.

POWER: NOPHONE: NO

• WATER: no. would need to install well or holding tank.