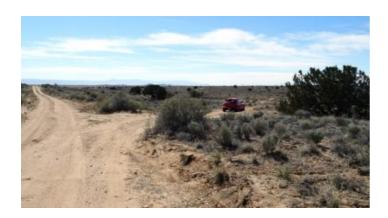

#### Huge Views over 1 acre

• SIZE: 1.1 +/- acre • APN#: R114544

• LEGAL DESCRIPTION: Rio Rancho Estates Unit 3, Block 33, Lot 56

 STATE: New Mexico COUNTY: Sandoval

• GENERAL LOCATION: On Cimmaron Rd. SW. south of Southern Blvd.

DRIVING DIRECTIONS:

• GPS (approx.): Lat: 35.233444885804374 -- Long: -106.84811868002316

• GENERAL ELEVATION: 5400 ft.

• GENERAL INFORMATION: Large parcel with Distant mountain views. Small gully near back of property

• TYPE OF TERRAIN: level-rolling

· ZONING: residential,

• POWER: No PHONE: No

 WATER: no. must install well or holding tank. • SEWER: No. Only needed when/if you build.

• ROADS: dirt

• PROPERTY TAX: \$55 a year • CLOSING/DOC. FEES: \$115. • TIME LIMIT TO BUILD: none