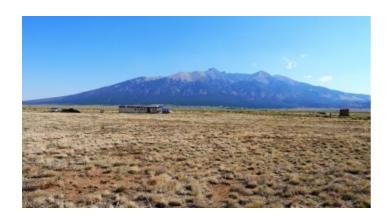

Fort Garland \* Mt. Blanca \* San Luis \* Alamosa area Huge Mountain Views Large Parcel

- SIZE: 9.1 +/- acresAPN#: 703-42-070
- LEGAL DESCRIPTION: San Luis Valley Ranches Unit 3, Block 12, Lot 2
- STATE: ColoradoCOUNTY: Costilla
- GENERAL LOCATION: between || 2nd & || 3rd 1 lot W. of Aspen Ave
- DRIVING DIRECTIONS:
- GPS (approx.): NW: 37.4572 , -105.52565 ; NE: 37.45719 , -105.52453; SE: 37.45391 , -105.52453 ; SW: 37.4539 , -105.52566
- GENERAL ELEVATION: 7750 ft.
- GENERAL INFORMATION: Huge views of the mountains. Level parcel. Mobiles, modulars, site builds ok. RV, Camp
- TYPE OF TERRAIN: level
- ZONING: residential
- POWER: no
- PHONE: nearby
- WATER: no. must install well or holding tank.
- SEWER: No. Only needed when/if you build.
- · ROADS: dirt
- PROPERTY TAX: \$58 a year
- CLOSING/DOC. FEES: \$90.
- TIME LIMIT TO BUILD: none
- ASSOCIATION DUES: none
- PLAT MAP: by email
- TITLE INFORMATION: Free and clear
- FINANCING INFO and PURCHASE INFO