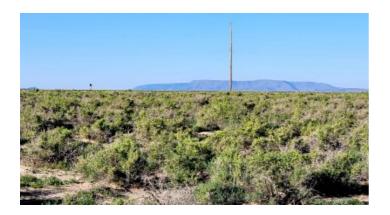

#### Alamosa Colorado

Land \* Real Estate

Extra Large lot in Deer Valley Meadows Mobiles, Modulars allowed

- SIZE: 3.33 +/- acres
- APN#: 541717124012
- LEGAL DESCRIPTION: Deer Valley Meadows Unit 2, Block F, Lot 22
- STATE: Colorado
- COUNTY: Alamosa
- GENERAL LOCATION: about 9 miles east of Alamosa. at the curve on Skyway Dr. Just north of County Road 8 S
- GPS (approx.): C: 37.453593 , -105.688793 ; N: 37.453968 -105.688562 ; NW: 37.453563 , -105.689361
- GENERAL ELEVATION: 7575'
- GENERAL INFORMATION:Spacious parcel Mobiles and Modulars allowed. Distant mountain viewsJust north of the San Kuis and Rio Grande RR tracks
- TYPE OF TERRAIN: level
- ZONING: Residential Modular housing
- POWER: 1/2+ mile
- PHONE: unknown
- WATER: no. would need to install well or holding tank.
- SEWER: No. Only needed when/if you build.
- ROADS: graded dirt
- PROPERTY TAX: \$85 a year
- CLOSING/DOC. FEES: \$90
- TIME LIMIT TO BUILD: none
- ASSOCIATION DUES: none
- TITLE INFORMATION: Free and clear
- Owner financing available.
- No Qualifying. No Credit Checks.
- Gps/lats/longs coordinates are provided as a tool to assist the Buyer.
- Use the maps to confirm.
- BUYER TO VERIFY listings' GPS coordinates
- FINANCING INFO and PURCHASE INFO