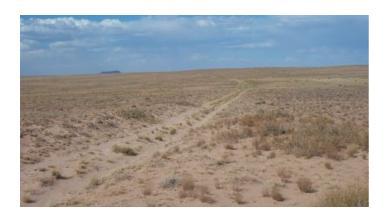

# Extra large 2.5 acres Arizona Rancho parcel near Petrified Desert and Painted Desert

#### **Property Details**

Property Types: Land, Residential, Recreational

State: Arizona

County: Navajo County

City: Holbrook Price: \$2,000 Total Acreage: 2.5 Property ID: azr 72-85

Property Address: Holbrook, AZ

APN: 105-53-197

**GPS:** 35.0374, -110.04953

Subdivision: Arizona Ranchos

Block: 72 Lot: 85 CCRs: none

**Association Fees:** none **Roads:** Dirt-unimproved dirt

Power: no Taxes: \$18 Seller Fees: 90

- \* Sunny Arizona Land
- \* Painted Desert Petrified Forest area \*
  - SIZE: 2.5+/- acresAPN# 105-53-197
  - LEGAL DESCRIPTION: Arizona Ranchos Block 72, Lot 85
  - STATE: ArizonaCOUNTY: Navajo
  - GENERAL LOCATION: 7 miles East of Holbrook at the Sun Valley Interchange
  - GPS (approx.): 35.0374 , -110.04953
  - GENERAL ELEVATION: 5080 feet
  - GENERAL INFORMATION: Wide open spaces. Sparsely populated. Mobile, Modulars, site builds allowed.
  - TYPE OF TERRAIN: Level
  - ZONING: Residential
  - POWER: NO
  - PHONE: No. some cell phones work
  - WATER: no. must install well or holding tank.
  - SEWER: No. Only needed when/if you build.
  - · ROADS: dirt
  - PROPERTY TAX: \$18 a year
    CLOSING/DOC. FEES: \$90.
  - TIME LIMIT TO BUILD: none
  - ASSOCIATION DUES: none