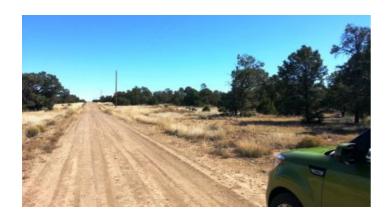

#### Indian Knolls Ranch \* Trees \* borders state lands to the south

SIZE: 19.5 +/- acresAPN#: R21410

• LEGAL DESCRIPTION: Indian Knolls Ranch Lot 16

STATE: New MexicoCOUNTY: Cibola

- GENERAL LOCATION: About 30 miles NW of Quemado, 80 miles SE of Gallup, just South of Hwy 36, on Native Drum Pass
- GPS (approx. ): NW: 34.64193 , -108.54663 ; SW: 34.63824 , -108.5465 ; SE: 34.63827 , -108.54434 ; NE: 34.64193 , -108.54438
- GENERAL ELEVATION: 7450 feet
- GENERAL INFORMATION: Pinions and junipers, Open spaces. Borders State lands to the south, affording more recreational opportunities and privacy.
- TYPE OF TERRAIN: mostly level
- · ZONING: Residential
- POWER: at road
- PHONE:
- WATER: no. would need to install well or holding tank.
- SEWER: No. Only needed when/if you build.
- ROADS: dirt
- PROPERTY TAX: \$263 a year
  CLOSING/DOC. FEES: \$115.
  TIME LIMIT TO BUILD: none
- ASSOCIATION DUES: none
- TITLE INFORMATION: Free and clear
- MORE PICS
- · Owner financing available.
- · No Qualifying. No Credit Checks.
- Gps/lats/longs coordinates are provided as a tool to assist the Buyer.
- Use the maps to confirm.
- BUYER TO VERIFY listings' GPS coordinates
- FINANCING INFO and PURCHASE INFO